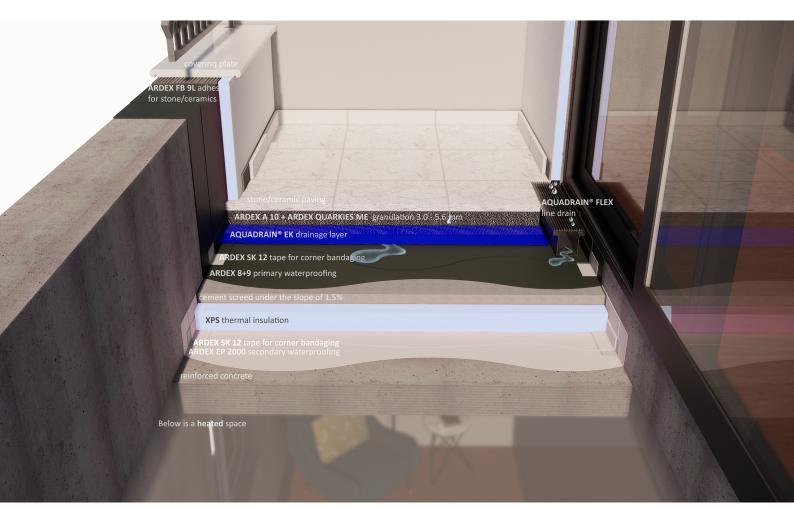

## Aquadrain ® Ek

- AquaDrain<sup>®</sup> EK is drainage system specially made for puting outdoor paving on drainage mortar (ARDEX A10 + ARDEX QUARKIES ME granulation 3.0 – 5.6 mm).
- Laminated mesh completely separates the layers due to creation of a quality long-term drainage.
- This system has the fastest drainage of the water coming to it.

- There are no ugly stains, efflorescence of the fugues nor appearence of calcification on the surface.
- There is no cracking of the paving during the cycles of freezing and defrosting.
- System absorbs sounds and reduce noice of the footsteps up to +30dB.

It can be used for large outdoor areas.